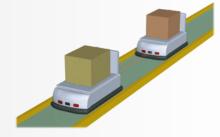

#### **DISTANCE CONTROL**

Used for deceleration and stopping control of high-speed unmanned carriages. Analog output controls distance according to speed.