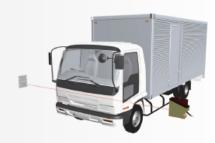

#### **DETECTION OF PASSING VEHICLES**

# AC/DC Photo Sensor NAL-M10RP

The polarized retro-reflective sensor securely detects even glossy objects. The stability indicator displays detecting conditions clearly.