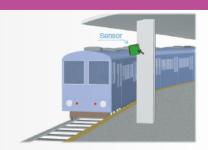

#### **DETECTION OF APPROACHING VEHICLES**

### BGS Sensor **DL Series**

Detecting a train approaching the station and activating an alert announcement and video monitors.