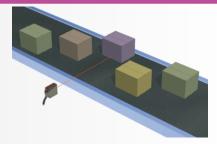

#### **DETECTION OF OBJECTS IN LIMITED RANGE**

BGS Sensor DA-S100RP

Detecting range can be limited by means of zone teaching. Objects passing/moving in front of sensor may be cancelled.