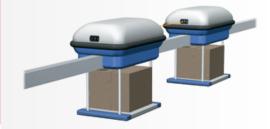

#### PREVENTION OF COLLISION

BGS Sensor DX-7AH

Crane bodies directly detected without reflector to prevent the collision of overhead traveling and unmanned cranes.