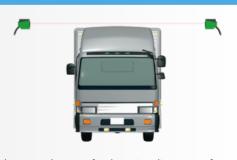

#### **DETECTION OF HEIGHT OF VEHICLES**

## AC/DC Photo Sensor NA-T30

High-powered sensor for detecting distances of up to 30m and alarming excessive height.