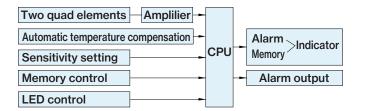

#### **GENERAL DESCRIPTION**

The PA-7000 series are "Digital-Quad" passive sensors. Each unit contains two dual element sensors which are linked by a digital central processing unit. This results in calculation of a true motion signalin order to initiate an alarm. It can detect a human like pattern definition and reject other potential false alarm causes.

TAKEX original CPU controls all of sensor functions including signal processing or calculation work.

#### AUTOMATIC TEMPERATURE COMPENSATION CIRCUIT

Sensitivity of the unit is automatically adjusted relative to the environmental temperature. The sensitivity becomes maximum at body temperature range and decreases when the temperature differential changed either higher or lower. This eliminates the need for seasonal manual adjustments.

#### ALARM MEMORY

Unit contains special circuitry to indicate that it has activated an alarm during its armed period.

#### REMOTE CONTROL LED

Allows the walk test LED to be enabled/disabled remotely through a control panel.