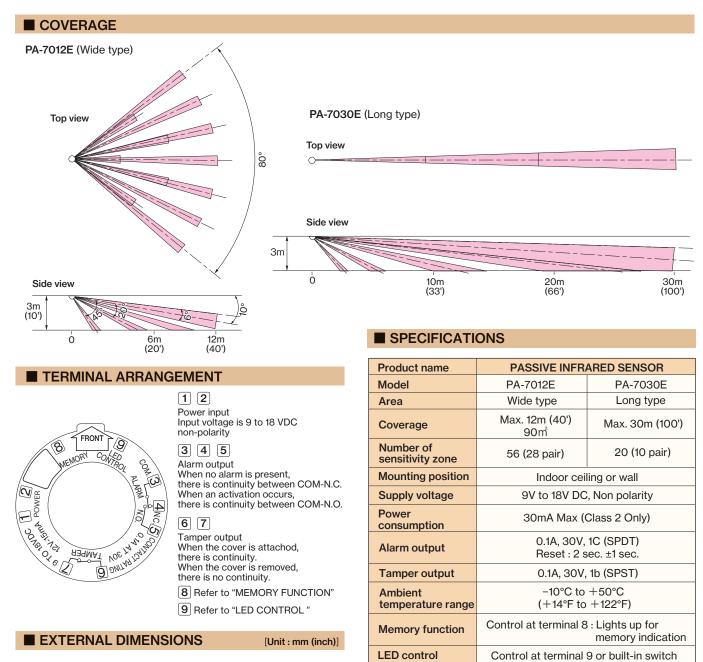

# **PASSIVE INFRARED SENSOR**

PA-7012E (Wide type) PA-7030E (Long type)

#### ALARM MEMORY

Unit contains special circuitry to indicate that it has activated an alarm during its armed period.

#### REMOTE CONTROL LED

Allows the walk test LED to be enabled/disabled remotely through a control panel.