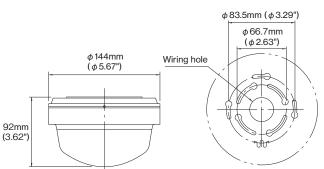

#### **CEILING OR WALL MOUNTING AVAILABLE**

Flush mounting available as an option.

#### OPTIONAL

Weight

 Flash mount attachment BU-7000

330g (11.6oz)

Please note : This sensor is designed to detect intrusion and to initiate an alarm; it is not a burglary or a crime preventing device. TAKEX is not responsible for damage, injury or losses caused by accident, theft, Acts of God (including inductive surge by lightning), abuse, misuse, abnormal usage, faulty installation or improper maintenance.