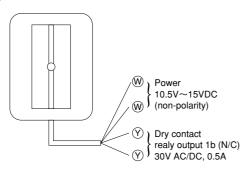

#### **■WIRING**

## **■**SPECIFICATIONS

| Prouduct name             | Photoelectric beam sensor                                               |                 |
|---------------------------|-------------------------------------------------------------------------|-----------------|
| Model                     | PR-10B                                                                  | PR-10BU         |
| Protection distance       | 33' (10m)                                                               |                 |
| Infrared beam             | RED<br>Wave length: 9400Å, Modulation: 500Hz                            |                 |
| Response time             | 50-100 msec. or more                                                    |                 |
| Alarm signal              | Dry contactrelay output 1b (N/C)<br>Contact capacity: 30V (AC/DC), 0.5A |                 |
| Supply voltage            | 10.5VDC to 15VDC (non-polarity)                                         |                 |
| Power consumption         | 30mA (at 12VDC)                                                         |                 |
| Ambient temperature range | -13°F to +131°F (-25°C to +55°C)                                        |                 |
| Mounting position         | Indoor (entrance, corridor)                                             |                 |
| Wiring                    | Terminal                                                                | Lead wire       |
| Weight                    | 7.7 oz (220g)                                                           | 16.8 oz (480g)  |
| Appearance                | ABS resin (white)                                                       | Duralumin plate |