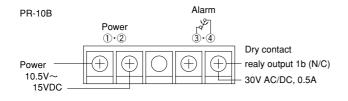

#### **TERMINAL ARRANGEMENT**

## **■**SPECIFICATIONS

| Prouduct name             | Photoelectric beam sensor                                               |                 |
|---------------------------|-------------------------------------------------------------------------|-----------------|
| Model                     | PR-10B                                                                  | PR-10BU         |
| Protection distance       | 33' (10m)                                                               |                 |
| Infrared beam             | RED<br>Wave length: 9400Å, Modulation: 500Hz                            |                 |
| Response time             | 50-100 msec. or more                                                    |                 |
| Alarm signal              | Dry contactrelay output 1b (N/C)<br>Contact capacity: 30V (AC/DC), 0.5A |                 |
| Supply voltage            | 10.5VDC to 15VDC (non-polarity)                                         |                 |
| Power consumption         | 30mA (at 12VDC)                                                         |                 |
| Ambient temperature range | -13°F to +131°F (-25°C to +55°C)                                        |                 |
| Mounting position         | Indoor (entrance, corridor)                                             |                 |
| Wiring                    | Terminal                                                                | Lead wire       |
| Weight                    | 7.7 oz (220g)                                                           | 16.8 oz (480g)  |
| Appearance                | ABS resin (white)                                                       | Duralumin plate |