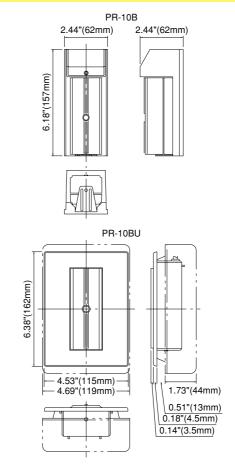

TION**

Wire is run to the transmitter only. The reflector allows up to a  $40^{\circ}$  ( $\pm 20^{\circ}$ ) angle varience in beam reception / reflection which makes installation very "forgiving" and can aid in situations where it is neary impossible for the beam to reflect off the mirror "dead center".

#### OTHERS

- \* Alien-light rejection circuit
- \* "L" bracket available for reflector (option)

#### FLUSH MOUNT TYPE AVAILABLE (PR-10BU)

Inconspicuous flush mount PR-10BU is available.

Note: Use of the flush mount type unit eliminates the ability to rotate the optics.

# **PHOTOELECTRIC BEAM SENSOR**

### **■**COVERAGE



#### **TERMINAL ARRANGEMENT**



#### **■WIRING**





# **■**OPTIONAL



L fittings BL-10 (stainless)

(for reflector)

## ■EXTERNAL DIMENSIONS (Unit:inch(mm))



## **■**SPECIFICATIONS

| Prouduct name             | Photoelectric beam sensor                                               |                 |
|---------------------------|-------------------------------------------------------------------------|-----------------|
| Model                     | PR-10B                                                                  | PR-10BU         |
| Protection distance       | 33' (10m)                                                               |                 |
| Infrared beam             | RED<br>Wave length: 9400Å, Modulation: 500Hz                            |                 |
| Response time             | 50-100 msec. or more                                                    |                 |
| Alarm signal              | Dry contactr