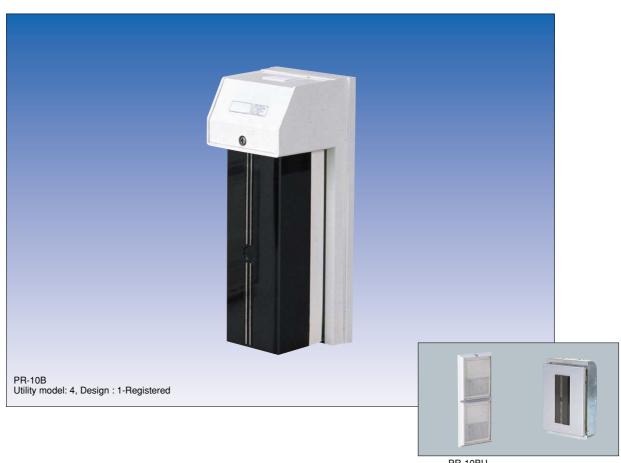

# PHOTOELECTRIC BEAM SENSOR

**( € ©** N1702

PR10B : Indoor 10m (33')

PR10BU: Indoor 10m (33') Flush Mount

PR-10BU (Flush mount)

The popular PR-10B reflector beam is now available in a white enclosure for a more unobtrusive installation. It is designed for applications where a "beam break" sensor is desirable but running wire to both ends is impractical.

#### FLUSH MOUNT TYPE AVAILABLE (PR-10BU)

Inconspicuous flush mount PR-10BU is available.

Note: Use of the flush mount type unit eliminates the ability to rotate the optics.