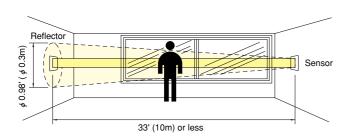

er incorporates a differential calculus detection system which precisely "locks on" to the incoming reflected beam. [Utility model registered]

#### **EASY INSTALLATION**

Wire is run to the transmitter only. The reflector allows up to a  $40^{\circ}$  ( $\pm 20^{\circ}$ ) angle varience in beam reception / reflection which makes installation very "forgiving" and can aid in situations where it is neary impossible for the beam to reflect off the mirror "dead center".

#### OTHERS

- \* Alien-light rejection circuit
- \* "L" bracket available for reflector (option)

#### FLUSH MOUNT TYPE AVAILABLE (PR-10BU)

Inconspicuous flush mount PR-10BU is available.

Note: Use of the flush mount type unit eliminates the ability to rotate the optics.

# **PHOTOELECTRIC BEAM SENSOR**

### **■**COVERAGE



#### **TERMINAL ARRANGEMENT**



#### **■WIRING**





# **■**OPTIONAL



L fittings BL-10 (stainless)

(for reflector)

## ■EXTERNAL DIMENSIONS (Unit:inch(mm))



## **■**SPECIFICATIONS

| Prouduct name             | Photoelectric beam sensor                                               |                 |
|---------------------------|-------------------------------------------------------------------------|-----------------|
| Model                     | PR-10B                                                                  | PR-10BU         |
| Protection distance       | 33' (10m)                                                               |                 |
| Infrared beam             | RED<br>Wave length: 9400Å, Modulation: 500Hz                            |                 |