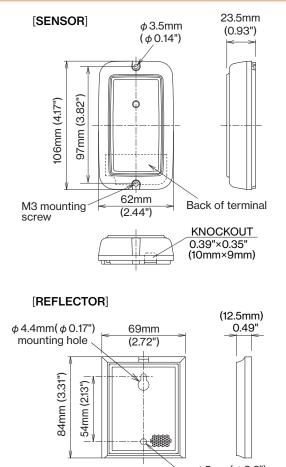

NSTALLATION

The reflector allows up to 30° ( $\pm$ 15°) angle variance in beam reception/reflection which makes installation very "forgiving" and can aid in situations where it is nearly impossible for the beam to reflect off the mirror "dead center".

- \* Simple terminal arrangement provides for easy installation.
- \* Wide range of supply voltage, 10.5V to 26V DC (non-polarity)
- \* Flush mount plates available for both sensor and reflector (option): BP-58, BP-5D, BP-SC
- \* "L" brackets available for both sensor and reflector (option) : BL-5

## PHOTOELECTRIC BEAM SENSOR

# Reflector (\$\phi 7.87") 5m (16.5") or less

### **TERMINAL ARRANGEMENT**

• Flush mount attachment (for sensor)

BP-5D

-

.

COVERAGE

OPTIONAL

**BP-5B** 

Flush mount attachment

(for reflector)

**BP-5C** 





 $\phi$  5mm( $\phi$  0.2") mounting hole

### SPECIFICATIONS

| Product name                      | PHOTOELECTRIC BEAM SENSOR                                                      |
|-----------------------------------|--------------------------------------------------------------------------------|
| Model                             | PR-5B                                                                          |
| Protection distance               | 5m (16.5') or less                                                             |
| Light source                      | Infrared light emitting diode                                                  |
| Response time                     | 50msec. or more                                                                |
| Alarm signal