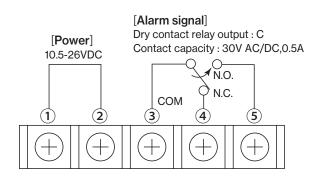

### **TERMINAL ARRANGEMENT**

• Flush mount attachment (for sensor)

BP-5D

-

.

COVERAGE

OPTIONAL

**BP-5B** 

### SPECIFICATIONS

| Product name                      | PHOTOELECTRIC BEAM SENSOR                                                      |
|-----------------------------------|--------------------------------------------------------------------------------|
| Model                             | PR-5B                                                                          |
| Protection distance               | 5m (16.5') or less                                                             |
| Light source                      | Infrared light emitting diode                                                  |
| Response time                     | 50msec. or more                                                                |
| Alarm signal                      | Dry contact relay output S.P.D.T. from c<br>Contact capacity : AC/DC 30V, 0.5A |
| Supply voltage                    | 10.5V to 26V DC (non-polarity)                                                 |
| <b>Current consumption</b>        | 37mA or less (at 12VDC)                                                        |
| Ambient temperalure range         | -20° to +50° (-4°F to + 122°F)                                                 |
| Mounting position                 | Indoor-entrance, exit, window, passageway                                      |
| Weight<br>(excluding accessories) | Sensor : 90g (3.2 oz)<br>Reflector : 50g (1.8 oz)                              |
| Appearance                        | Resin (off-white)                                                              |