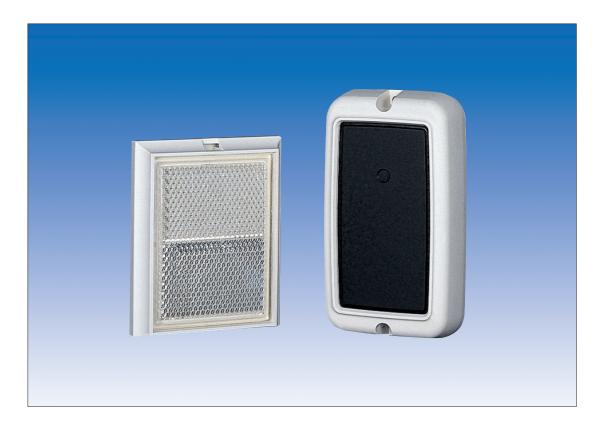

## PHOTOELECTRIC BEAM SENSOR

**PR-5B** Indoor 5m (16.5')

The popular PR-5B reflector beam is available in a white enclosure for a more unobtrusive installation. Furthermore, this new version is enhanced with extremely high immunity to external light.

### COMPACT SIZE AND SMART DESIGN

Super slim, pocket calculator sized unit is designed for inconspicuous installation.

Its white enclosure blends well with virtually all environments.

# Reflector (\$\phi 7.87") 5m (16.5") or less