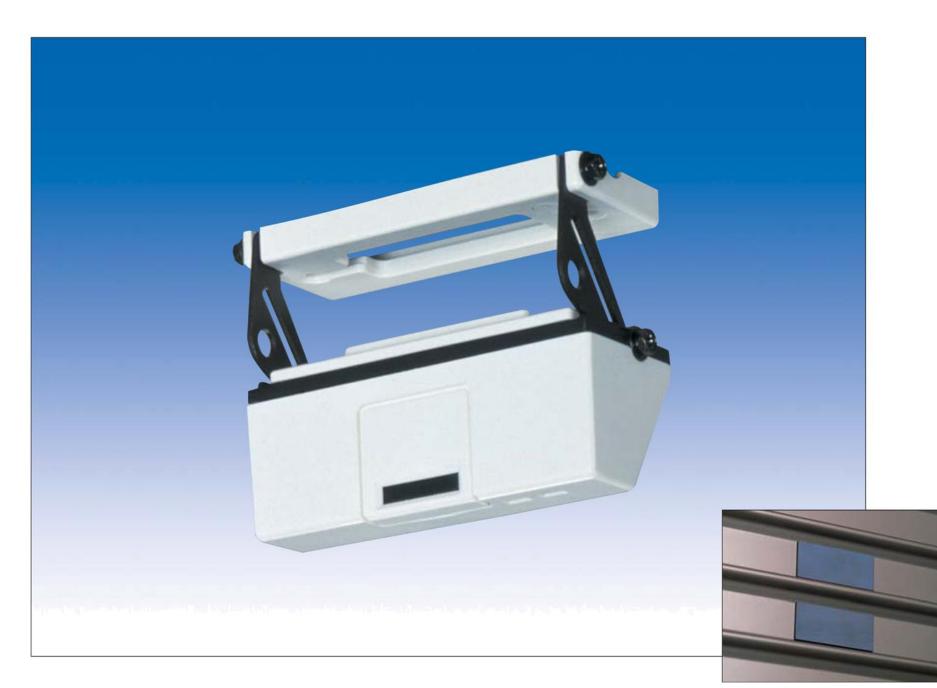

# SHUTTER SENSOR (Magnetic modulation type)

SH-M5

Magnet sheet (Accessory)

# Unique magnet sheet

No magnetic deterioration or falling off from the shutter slats will occur by adopt the unique magnet sheet with possessing high coercive force, climate endurance and flexibility. the height by the mounting arm.

# Simple and compact design

Discreet design match to any properties.