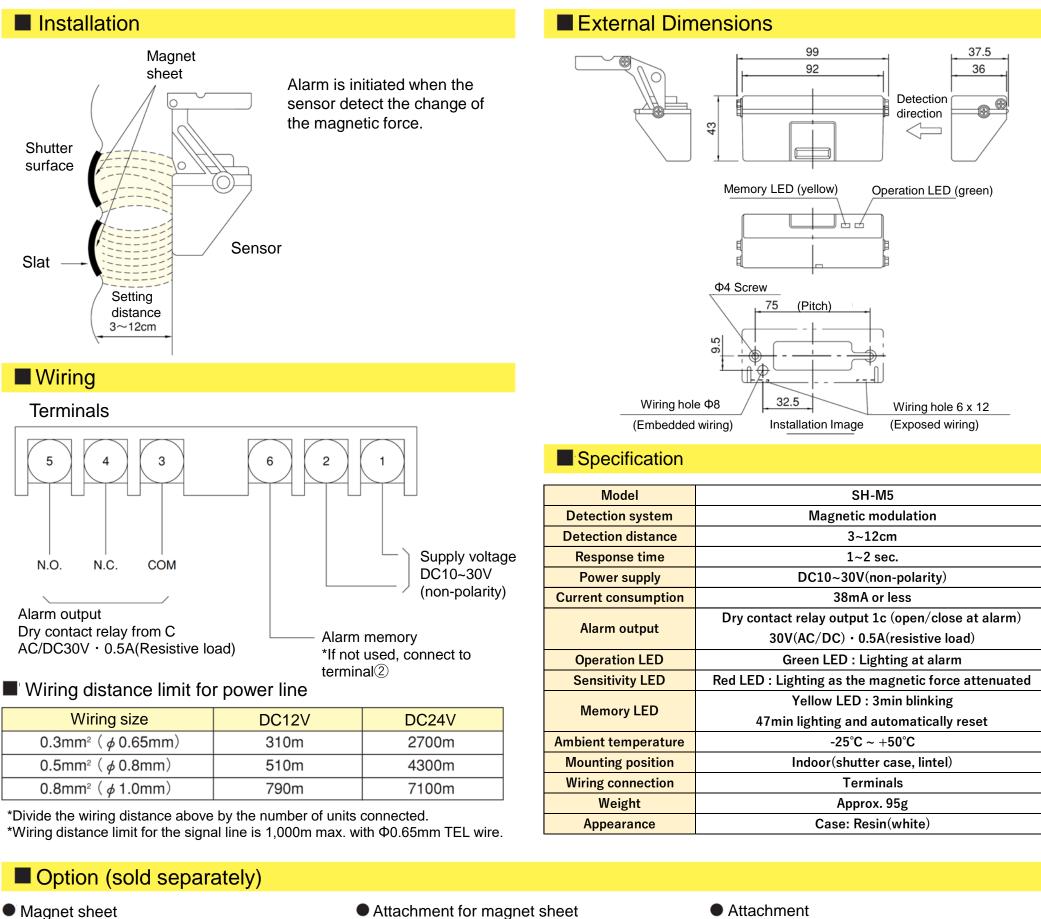

# Alarm memory function

Easy to find the alarmed unit even if multiple units are in the same system by the memory indicator lights 47 min after blinks for 3 min at detection.

Flexible installation

Adjustable the distance between the sensor and magnet sheets and

# Sensitivity adjustment function

Magnetic adjustment function built-in to prevent the effect from external magnetic force.

# Sensitivity indicator

Sensitivity indicator lights on at the magnetic level unstable.

# Convenient additional functions

Delay circuit built-in to prevent malfunction caused by the shutter rattling

- Waterproof structure to prevent rainwater intrusion
- Dry contact relay from C
- Operation LED(green) helps operation check
- Armed : ON, Disarmed : OFF